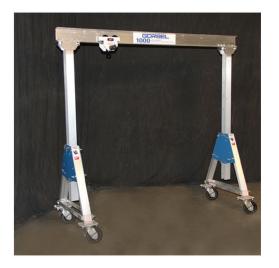

## **ALUMINUM GANTRY CRANE** Lightweight and portable lifting

**Lightweight:** Made from lightweight aluminum track, the components of the gantry crane may be easily lifted and transferred from location to location.

Adjustable Height: The adjustable height ensures a single ergonomic lifting solution for low headroom area, and wider lift range in other areas.

**Collapsible for easy storage:** Simple set up and break down allows the gantry to be collapsed and stored when not in use.

**Underhung Trolley:** Included to eliminate need to specify and purchase separately to complete the system.