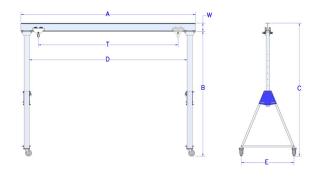

| CAPACITY  | HUB            |                  | SPAN            | MODEL                                      | CLEAR SPAN (D)             | BEAM<br>DEPTH | TROLLEY                  | OAH (C)           |
|-----------|----------------|------------------|-----------------|--------------------------------------------|----------------------------|---------------|--------------------------|-------------------|
| (IN LBS.) | MIN            | MAX              |                 | NUMBER                                     |                            | (W)           | TRAVEL (T)               | o, (o)            |
| 1000      | 6' 0"          | 9' 0"            | 8'              | ALUG-1000-6/9-8                            | 6' 11-7/8"                 | 5"            | 5' 9-3/4"                | 9' 5"             |
|           | 7' 6"          | 10' 6"           | 8'              | ALUG-1000-7.5/10.5-8                       | 6' 11-7/8"                 | 5"            | 5' 9-3/4"                | 10' 11"           |
|           | 9 0"           | 12' 0"           | 8'              | ALUG-1000-9/12-8                           | 6' 11-7/8"                 | 5"            | 5' 9-3/4"                | 12' 5"            |
|           | 6' 0"<br>7' 6" | 9' 0"<br>10' 6"  | 10'<br>10'      | ALUG-1000-6/9-10                           | 8' 11-7/8"<br>8' 11-7/8"   | 5"<br>5"      | 7' 9-3/4"<br>7' 9-3/4"   | 9' 5"<br>10' 11"  |
|           | 7 0<br>9 0"    | 10 8<br>12' 0"   | 10 <sup>°</sup> | ALUG-1000-7.5/10.5-10<br>ALUG-1000-9/12-10 | 8' 11-7/8"                 | 5<br>5"       | 7 9-3/4<br>7' 9-3/4"     | 10' 11"<br>12' 5" |
|           | 6' 0"          | 9' 0"            | 12'             | ALUG-1000-6/9-12                           | 10' 11-7/8"                | 8"            | 9' 9-3/4"                | 9' 8"             |
|           | 7' 6"          | 10' 6"           | 12'             | ALUG-1000-7.5/10.5-12                      | 11' 11-7/8"                | 8"            | 9' 9-3/4"                | 11' 2"            |
|           | 9 0"           | 12' 0"           | 12'             | ALUG-1000-9/12-12                          | 11' 11-7/8"                | 8"            | 9' 9-3/4"                | 12' 8"            |
|           | 6' 0"<br>7' c" | 9'0"             | 15'             | ALUG-1000-6/9-15                           | 13' 11-7/8"                | 8"<br>0"      | 12' 9-3/4"               | 9' 8"             |
|           | 7' 6"<br>9 0"  | 10' 6"<br>12' 0" | 15'<br>15'      | ALUG-1000-7.5/10.5-15<br>ALUG-1000-9/12-15 | 13' 11-7/8"<br>13' 11-7/8" | 8"<br>8"      | 12' 9-3/4"<br>12' 9-3/4" | 11' 2"<br>12' 8"  |
|           | 6' 0"          | 9' 0"            | 18'             | ALUG-1000-6/9-18                           | 16' 11-7/8"                | 8"            | 15' 9-3/4"               | 9' 8"             |
|           | 7' 6"          | 9 0<br>10' 6"    | 18'             | ALUG-1000-8/9-18<br>ALUG-1000-7.5/10.5-18  | 16' 11-7/8"                | о<br>8"       | 15' 9-3/4"               | 9 0<br>11' 2"     |
|           | 9 0"           | 12' 0"           | 18'             | ALUG-1000-9/12-18                          | 16' 11-7/8"                | 8"            | 15' 9-3/4"               | 12' 8"            |
|           | 6' 0"          | 9' 0"            | 20'             | ALUG-1000-6/9-20                           | 18' 11-7/8"                | 8"            | 17' 9-3/4"               | 9' 8"             |
|           | 7' 6"          | 10' 6"           | 20'             | ALUG-1000-7.5/10.5-20                      | 18' 11-7/8"                | 8"            | 17' 9-3/4"               | 11' 2"            |
|           | 9 0"           | 12' 0"           | 20'             | ALUG-1000-9/12-20                          | 18' 11-7/8"                | 8"            | 17' 9-3/4"               | 12' 8"            |
| 2000      | 6' 0"<br>7' 6" | 9' 0"<br>10' 6"  | 8'<br>8'        | ALUG-2000-6/9-8<br>ALUG-2000-7.5/10.5-8    | 6' 7-7/8"<br>6' 7-7/8"     | 8"<br>8"      | 5' 4-1/4"<br>5' 4-1/4"   | 9' 8"<br>11' 2"   |
|           | 9 0"           | 12' 0"           | 8'              | ALUG-2000-9/12-8                           | 6' 7-7/8"                  | 8"            | 5' 4-1/4"                | 12' 8"            |
|           | 6' 0"          | 9' 0"            | 10'             | ALUG-2000-6/9-10                           | 8' 7-7/8"                  | 8"            | 7' 4-1/4"                | 9' 8"             |
|           | 7' 6"          | 10' 6"           | 10'             | ALUG-2000-7.5/10.5-10                      | 8' 7-7/8"                  | 8"            | 7' 4-1/4"                | 11' 2"            |
|           | 9 0"           | 12' 0"           | 10'             | ALUG-2000-9/12-10                          | 8' 7-7/8"                  | 8"            | 7' 4-1/4"                | 12' 8"            |
|           | 6' 0"<br>7' 6" | 9' 0"<br>10' 6"  | 12'<br>12'      | ALUG-2000-6/9-12<br>ALUG-2000-7.5/10.5-12  | 10' 7-7/8"<br>10' 7-7/8"   | 8"<br>8"      | 9' 4-1/4"<br>9' 4-1/4"   | 9' 8"<br>11' 2"   |
|           | 9 0"           | 12' 0"           | 12'             | ALUG-2000-9/12-12                          | 10' 7-7/8"                 | 8"            | 9' 4-1/4"                | 12' 8"            |
|           | 6' 0"          | 9' 0"            | 15'             | ALUG-2000-6/9-15                           | 13' 7-7/8"                 | 10"           | 12' 4-1/4"               | 9' 10"            |
|           | 7' 6"          | 10' 6"           | 15'             | ALUG-2000-7.5/10.5-15                      | 13' 7-7/8"                 | 10"           | 12' 4-1/4"               | 11' 4"            |
|           | 9 0"<br>6' 0"  | 12' 0"<br>9' 0"  | 15'<br>18'      | ALUG-2000-9/12-15                          | 13' 7-7/8"                 | 10"<br>10"    | 12' 4-1/4"               | 12' 10"           |
|           | 8 0<br>7' 6"   | 9 0<br>10' 6"    | 18 <sup>'</sup> | ALUG-2000-6/9-18<br>ALUG-2000-7.5/10.5-18  | 16' 7-7/8"<br>16' 7-7/8"   | 10<br>10"     | 15' 4-1/4"<br>15' 4-1/4" | 9' 10"<br>11' 4"  |
|           | 9 0"           | 12' 0"           | 18'             | ALUG-2000-9/12-18                          | 16' 7-7/8"                 | 10"           | 15' 4-1/4"               | 12' 10"           |
|           | 6' 0"          | 9' 0"            | 20'             | ALUG-2000-6/9-20                           | 18' 7-7/8"                 | 10"           | 17' 4-1/4"               | 9' 10"            |
|           | 7' 6"          | 10' 6"           | 20'<br>20'      | ALUG-2000-7.5/10.5-20                      | 18' 7-7/8"                 | 10"           | 17' 4-1/4"               | 11' 4"            |
|           | 9 0"<br>6' 0"  | 12' 0"<br>9' 0"  | 20<br>8'        | ALUG-2000-9/12-20<br>ALUG-4000-6/9-8       | 18' 7-7/8"<br>6' 6-7/8"    | 10"<br>12"    | 17' 4-1/4"<br>5' 2-1/4"  | 12' 10"<br>10' 0" |
| 4000      | 6 U<br>7' 6"   | 90<br>10'6"      | о<br>8'         | ALUG-4000-6/9-8<br>ALUG-4000-7.5/10.5-8    | 6' 6-7/8"                  | 12<br>12"     | 5 2-1/4<br>5' 2-1/4"     | 10 0<br>11' 6"    |
|           | 9 0"           | 12' 0"           | 8'              | ALUG-4000-9/12-8                           | 6' 6-7/8"                  | 12"           | 5' 2-1/4"                | 13' 0"            |
|           | 6' 0"          | 9' 0"            | 10'             | ALUG-4000-6/9-10                           | 8' 6-7/8"                  | 12"           | 7' 2-1/4"                | 10' 0"            |
|           | 7' 6"<br>9 0"  | 10' 6"           | 10'<br>10'      | ALUG-4000-7.5/10.5-10<br>ALUG-4000-9/12-10 | 8' 6-7/8"<br>8' 6 7/8"     | 12"<br>12"    | 7' 2-1/4"<br>7' 2-1/4"   | 11' 6"<br>13' 0"  |
|           | 9 U<br>6' 0"   | 12' 0"<br>9' 0"  | 10'<br>12'      | ALUG-4000-9/12-10<br>ALUG-4000-6/9-12      | 8' 6-7/8"<br>10' 6-7/8"    | 12            | 7' 2-1/4"<br>9' 2-1/4"   | 13 0              |
|           | 7' 6"          | 9 0<br>10' 6"    | 12'             | ALUG-4000-7.5/10.5-12                      | 10' 6-7/8"                 | 12"           | 9 2-1/4<br>9 2-1/4"      | 11' 6"            |
|           | 9 0"           | 12' 0"           | 12'             | ALUG-4000-9/12-12                          | 10' 6-7/8"                 | 12"           | 9' 2-1/4"                | 13' 0"            |
|           | 6' 0"          | 9' 0"            | 15'             | ALUG-4000-6/9-15                           | 13' 6-7/8"                 | 12"           | 12' 2-1/4"               | 10' 0"            |
|           | 7' 6"<br>9 0"  | 10' 6"<br>12' 0" | 15'<br>15'      | ALUG-4000-7.5/10.5-15<br>ALUG-4000-9/12-15 | 13' 6-7/8"<br>13' 6-7/8"   | 12"<br>12"    | 12' 2-1/4"<br>12' 2-1/4" | 11' 6"<br>13' 0"  |
|           | 6' 0"          | 9' 0"            | 13<br>18'       | ALUG-4000-6/9-18                           | 16' 6-7/8"                 | 12"           | 15' 2-1/4"               | 10' 0"            |
|           | 7' 6"          | 10' 6"           | 18'             | ALUG-4000-7.5/10.5-18                      | 16' 6-7/8"                 | 12"           | 15' 2-1/4"               | 11' 6"            |
|           | 9 0"           | 12' 0"           | 18'             | ALUG-4000-9/12-18                          | 16' 6-7/8"                 | 12"           | 15' 2-1/4"               | 13' 0"            |
|           | 6' 0"          | 9' 0"            | 20'             | ALUG-4000-6/9-20                           | 18' 6-7/8"                 | 12"           | 17' 2-1/4"               | 10' 0"            |
|           | 7' 6"          | 10' 6"           | 20'             | ALUG-4000-7.5/10.5-20                      | 18' 6-7/8"                 | 12"<br>12"    | 17' 2-1/4"               | 11' 6"<br>13' 0"  |
|           | 9 0"           | 12' 0"           | 20'             | ALUG-4000-9/12-20                          | 18' 6-7/8"                 | 12"           | 17' 2-1/4"               | 13' 0"            |