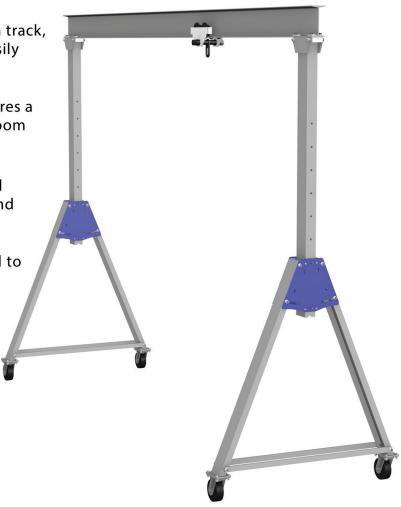

## **ALUMINUM GANTRY CRANE** Lightweight and portable lifting

**Lightweight:** Made from lightweight aluminum track, the components of the gantry crane may be easily lifted and transferred from location to location.

Adjustable Height: The adjustable height ensures a single ergonomic lifting solution for low headroom area, and wider lift range in other areas.

**Collapsible for easy storage:** Simple set up and break down allows the gantry to be collapsed and stored when not in use.

**Underhung Trolley:** Included to eliminate need to specify and purchase separately to complete the system.